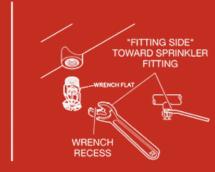

#### **CONVENIENT AND EASY INSTALLATION**

Fire wrench can be convenient and easily fits recessed or concealed sprinkler heads.

#### FRAGILE BULB FIRE HEADS

This spanner tool is designed to be used with fragile bulb fire heads only