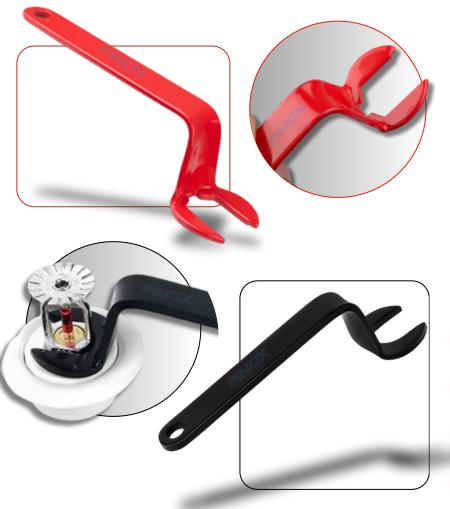

For Various Sprinkler Head Types

# **Product Description:**

- Works for upright, pendent, horizontal sidewall, and fragile bulb sprinkler heads
- Versatile and applicable in multiple buildings and zones
- Designed specifically for fragile bulb fire
- Powder-coated chrome finish for durability and elegance

## UNIVERSAL FIRE SPRINKLER WRENCH

Designed to work for upright, pendent, horizontal sidewall, and fragile bulb sprinkler heads; This universality makes it perfect for any maintenance or apartment fire control departments

### **Key Features:**

Forked or Notched Ends

Durability

Compact Design

Versatilitu