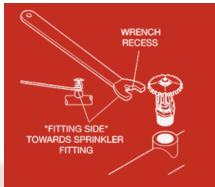

#### **CONVENIENT AND EASY INSTALLATION**

Fire wrench can be convenient and easily fits recessed or concealed sprinkler heads.

#### FRAGILE BULB FIRE HEADS

This spanner tool is designed to be used with fragile bulb fire heads only